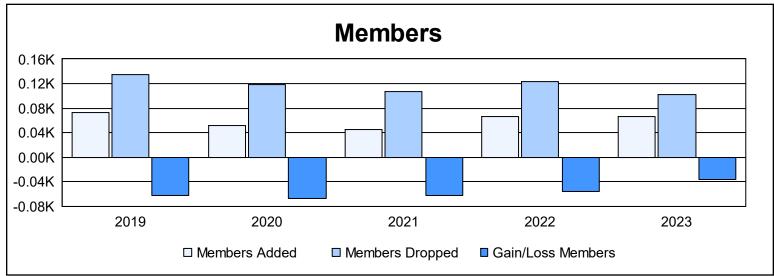

District 107 F

As of June 2023 Cumulative

| Year      | New<br>Clubs | Dropped<br>Clubs | Gain/<br>Loss<br>Clubs | New<br>Members | Charter<br>Members | Reinstate<br>Members | Transfer<br>Members | Total<br>Member<br>Added | Total<br>Members<br>Dropped | Gain/<br>Loss<br>Members |
|-----------|--------------|------------------|------------------------|----------------|--------------------|----------------------|---------------------|--------------------------|-----------------------------|--------------------------|
| 2018-2019 | 0            | 2                | -2                     | 69             | 2                  | 0                    | 2                   | 73                       | 135                         | -62                      |
| 2019-2020 | 0            | 1                | -1                     | 50             | 0                  | 0                    | 1                   | 51                       | 118                         | -67                      |
| 2020-2021 | 0            | 1                | -1                     | 39             | 2                  | 1                    | 3                   | 45                       | 107                         | -62                      |
| 2021-2022 | 0            | 2                | -2                     | 41             | 1                  | 1                    | 24                  | 67                       | 123                         | -56                      |
| 2022-2023 | 0            | 2                | -2                     | 63             | 1                  | 0                    | 2                   | 66                       | 102                         | -36                      |
| Average   | 0            | 2                | -2                     | 52             | 1                  | 0                    | 6                   | 60                       | 117                         | -57                      |