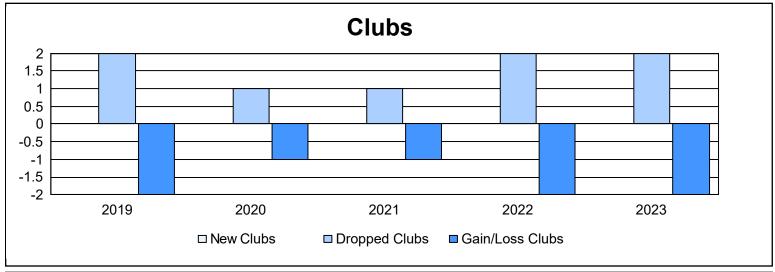

District 107 F

As of June 2023 Cumulative

| Year      | New<br>Clubs | Dropped<br>Clubs | Gain/<br>Loss<br>Clubs | New<br>Members | Charter<br>Members | Reinstate<br>Members | Transfer<br>Members | Total<br>Member<br>Added | Total<br>Members<br>Dropped | Gain/<br>Loss<br>Members |
|-----------|--------------|------------------|------------------------|----------------|--------------------|----------------------|---------------------|--------------------------|-----------------------------|--------------------------|
| 2018-2019 | 0            | 2                | -2                     | 69             | 2                  | 0                    | 2                   | 73                       | 135                         | -62                      |
| 2019-2020 | 0            | 1                | -1                     | 50             | 0                  | 0                    | 1                   | 51                       | 118                         | -67                      |
| 2020-2021 | 0            | 1                | -1                     | 39             | 2                  | 1                    | 3                   | 45                       | 107                         | -62                      |
| 2021-2022 | 0            | 2                | -2                     | 41             | 1                  | 1                    | 24                  | 67                       | 123                         | -56                      |
| 2022-2023 | 0            | 2                | -2                     | 63             | 1                  | 0                    | 2                   | 66                       | 102                         | -36                      |
| Average   | 0            | 2                | -2                     | 52             | 1                  | 0                    | 6                   | 60                       | 117                         | -57                      |